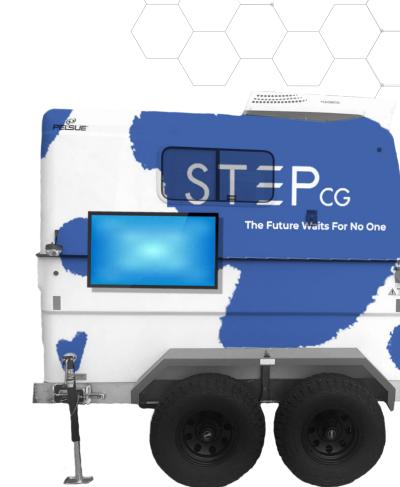

## **STEP CG COW Equipment**

- Outfitted with a Nokia-CBRS band-48
   Private LTE stack
- Utilizes new Cradlepoint W series 5G capable outdoor sub 6GHz or mmW adapters
- PSCT Network
- 60-foot telescoping heavy-duty locking pneumatic mast
- Includes Cummins Onan 5.5kw
   Gasoline Generator
- Equipped with Verkada Surveillance/ Security Cameras

## STEP CG COW Features & Benefits

- Can be back-hauled locally by a customerconnected fiber line
- Can also be back-hauled independently utilizing Cradlepoint mmW adapters
- Provides band-48 coverage
- Allows secure, encrypted, and seamless wireless coverage from the customer's core network to any available endpoint
- Includes quick-connect payload adapter
- Air compressor system for mast extension
- Push-button electric operation (easily accessible at mast location)

- Cabling entrance box at front for RF connectors
- Grounding cable on retractable reel
- 50-foot long cable
- · High visibility
- Network enclosure
- Quick-remove front & back doors
- Clear view acrylic windows
- Key locking
- Vented